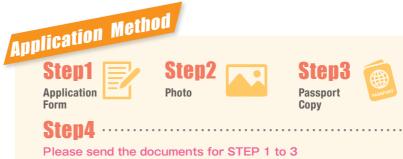

using one of the following three methods.

#### "Weekly fungus" is a short-term study abroad course in collaboration with

Sten5 ·····

We will send you an INVOICE after we receive your application, so please pay the participation fee to the bank account below by the designated date.