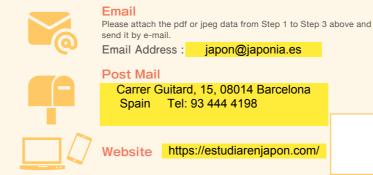

using one of the following three methods.

#### "Weekly fungus" is a short-term study abroad course in collaboration with

Sten5 ·····

We will send you an INVOICE after we receive your application, so please pay the participation fee to the bank account below by the designated date.